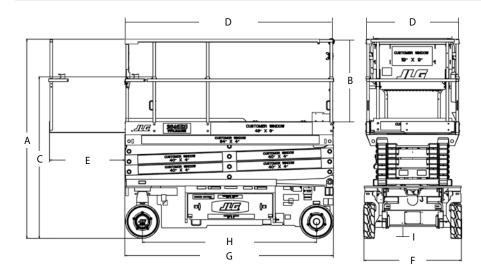

## **Performance**

| Working Height Platform Height — Elevated A. Stowed Height B. Platform Railing Height C. Stowed Height (Rails Folded) D. Platform Size (W x L) E. Deck Extension F. Overall Width G. Overall Length H. Wheelbase I. Ground Clearance Platform Capacity Capacity on Optional Deck Extension | 7.72 m<br>5.72 m<br>2.02 m<br>1.10 m<br>1.59 m<br>0.76 m x 1.87 m<br>0.90 m<br>0.76 m<br>1.87 m<br>1.60 m<br>0.09 m<br>230 kg<br>120 kg |
|--------------------------------------------------------------------------------------------------------------------------------------------------------------------------------------------------------------------------------------------------------------------------------------------|-----------------------------------------------------------------------------------------------------------------------------------------|
| Lift/Lower Time                                                                                                                                                                                                                                                                            | 20/30 sec.                                                                                                                              |
| Maximum Drive Height                                                                                                                                                                                                                                                                       | 5.72 m                                                                                                                                  |
| • Machine weight <sup>3</sup>                                                                                                                                                                                                                                                              | 1,565 kg                                                                                                                                |
| <ul><li>Maximum Ground Bearing Pressure</li><li>Drive Speed - Lowered</li></ul>                                                                                                                                                                                                            | 8.73 kg/cm <sup>2</sup><br>4.8 km/h                                                                                                     |
| Gradeability                                                                                                                                                                                                                                                                               | 25%                                                                                                                                     |
| Turning Radius — Inside                                                                                                                                                                                                                                                                    | Zero                                                                                                                                    |
| <ul> <li>Turning Radius — Outside</li> </ul>                                                                                                                                                                                                                                               | 1.75 m                                                                                                                                  |

## **Dimensions**