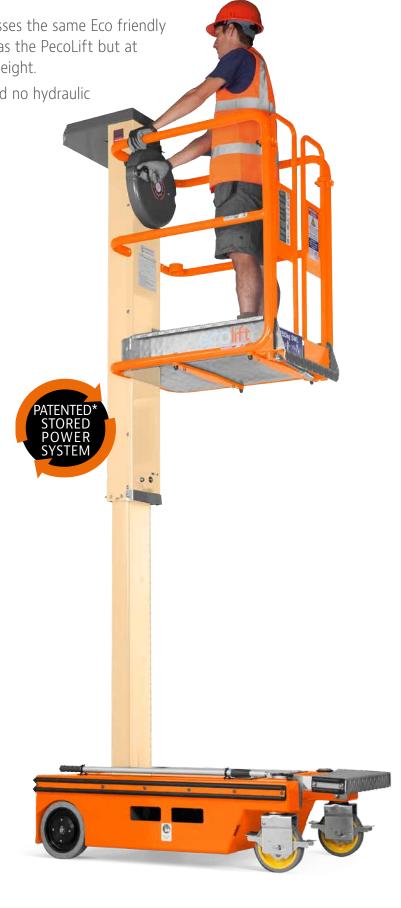

We call it 'Non-Powered, Powered Access.'

As part of the Eco range the EcoLift still harnesses the same Eco friendly revolutionary 'Patented Stored Power System' as the PecoLift but at 4.2 m offers almost a metre extra in working height.

With no batteries (to charge and look after) and no hydraulic oil, the EcoLift is truly an Eco friendly solution.

# **Key Features**

- Intuitive to operate turn handle to elevate
- Patented\* lift mechanism, no power required
- Lightweight, easy to manoeuvre
- Small footprint (1.28 x 700 mm)
- Unlimited lift cycles, can be used 24/7
- Robust design for years of trouble free service
- Minimal operational costs, virtually maintenance free