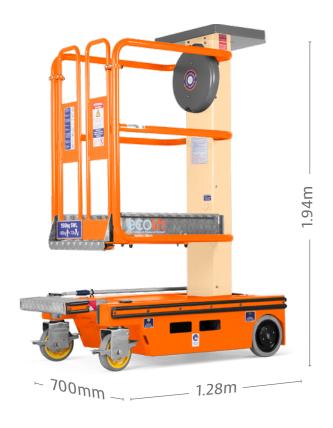

#### **WORKING DIMENSIONS**

Maximum working height: 4.20 m Maximum platform height: 2.20 m

Basket dimensions: 850 mm (L) x 644 mm (W)

Working footprint: 1.28 m x 700 mm

Safe working load: 150 kg (1 person + tools)

### **CLOSED DIMENSIONS**

Length: 1.28 m Width: 0.70 m Heiaht: 1.94 m Weight: 305 kg